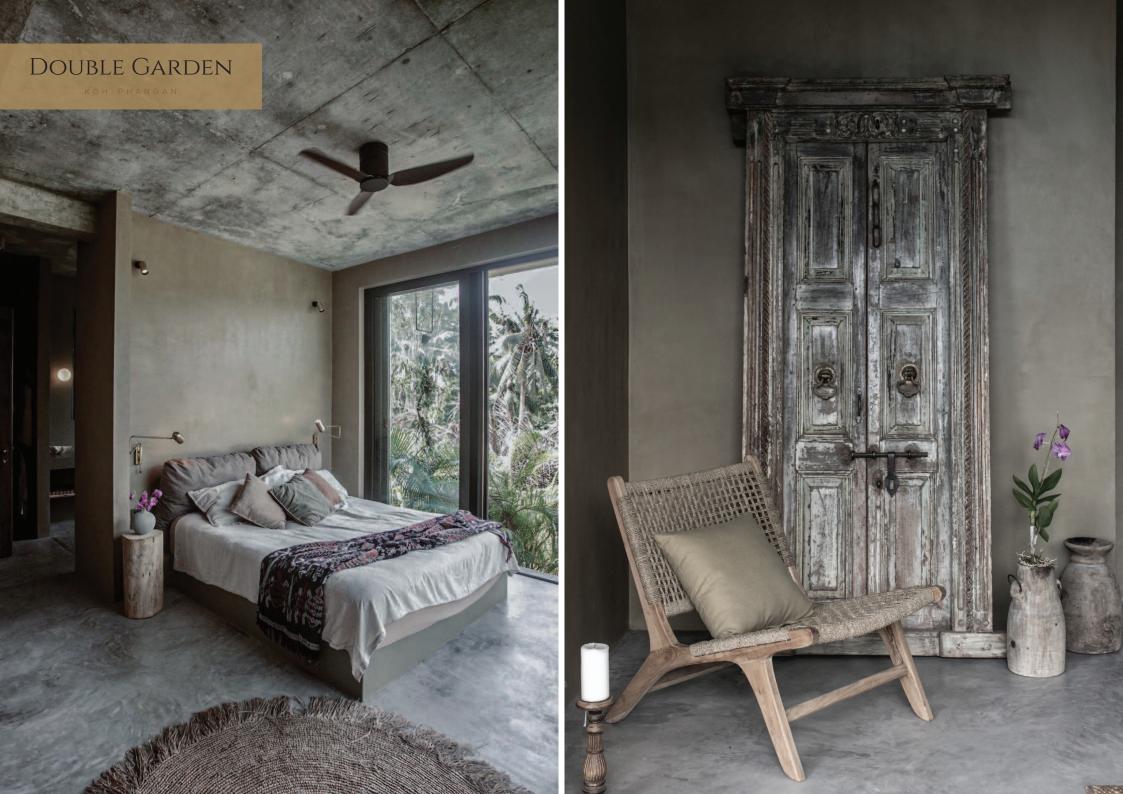

# INVITING The Nature

Experience a blurring of boundaries. The villa's expansive 90m<sup>2</sup> living area, boasting 4.5-meter ceilings, dissolves the lines between indoors and out, inviting the lush tropical landscape to become an integral part of your experience. The open-concept design allows the gentle breeze, the sounds of nature, and the vibrant colours of the surroundings to fill every corner of the space. This is a sanctuary where you can truly reconnect with the beauty and serenity of Koh Phangan, feeling the pulse of the island in every moment.

### HIGH-END Materials

Experience boutique biophilic living, where natural colours and textures blend seamlessly with thoughtful design. Every inch of this 175 m<sup>2</sup> villa showcases the finest materials and craftsmanship, creating an ambiance of refined elegance that complements the surrounding environment. From the warm teak wood accents to the hand-selected natural fabric features, no detail has been overlooked. This is a space where sophistication and comfort intertwine, offering a haven of tranquility and indulgence for the discerning traveler seeking a deeper connection with nature and harmonious design.