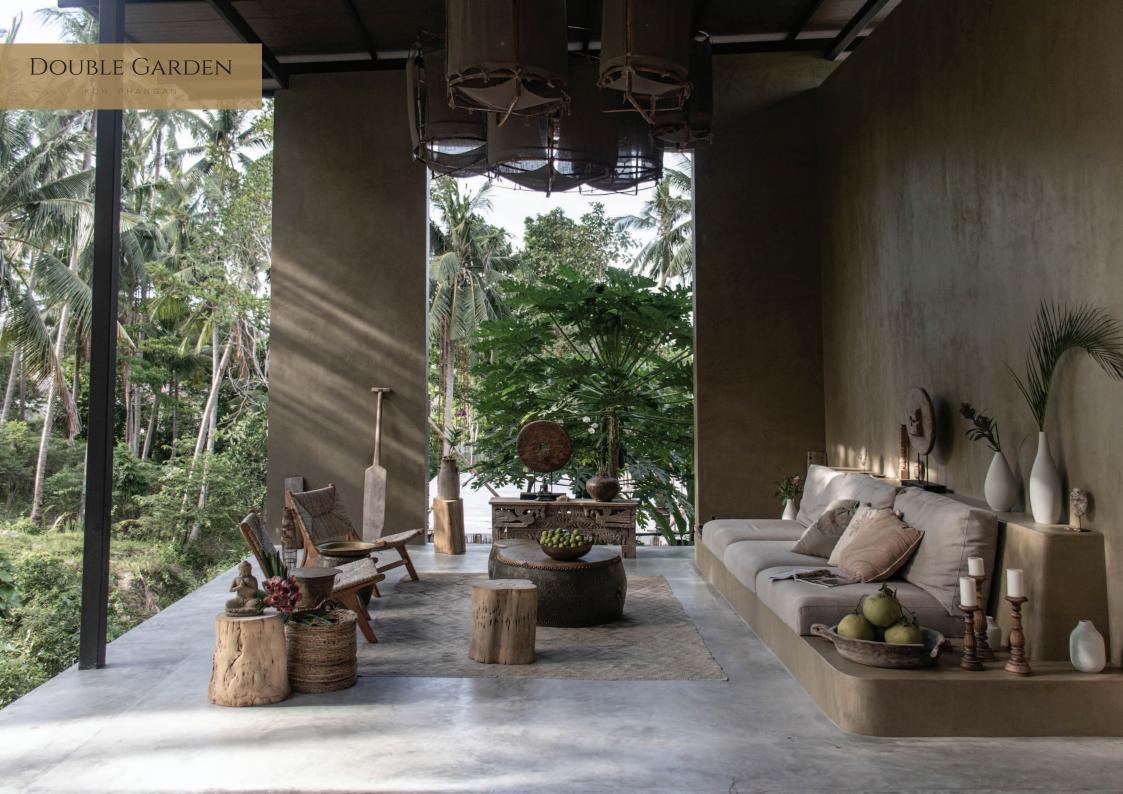

# INVITING The Nature

Experience a blurring of boundaries. The villa's expansive 90m<sup>2</sup> living area, boasting 4.5-meter ceilings, dissolves the lines between indoors and out, inviting the lush tropical landscape to become an integral part of your experience. The open-concept design allows the gentle breeze, the sounds of nature, and the vibrant colours of the surroundings to fill every corner of the space. This is a sanctuary where you can truly reconnect with the beauty and serenity of Koh Phangan, feeling the pulse of the island in every moment.

### HIGH-END Materials

Experience boutique biophilic living, where natural colours and textures blend seamlessly with thoughtful design. Every inch of this 175 m<sup>2</sup> villa showcases the finest materials and craftsmanship, creating an ambiance of refined elegance that complements the surrounding environment. From the warm teak wood accents to the hand-selected natural fabric features, no detail has been overlooked. This is a space where sophistication and comfort intertwine, offering a haven of tranquility and indulgence for the discerning traveler seeking a deeper connection with nature and harmonious design.