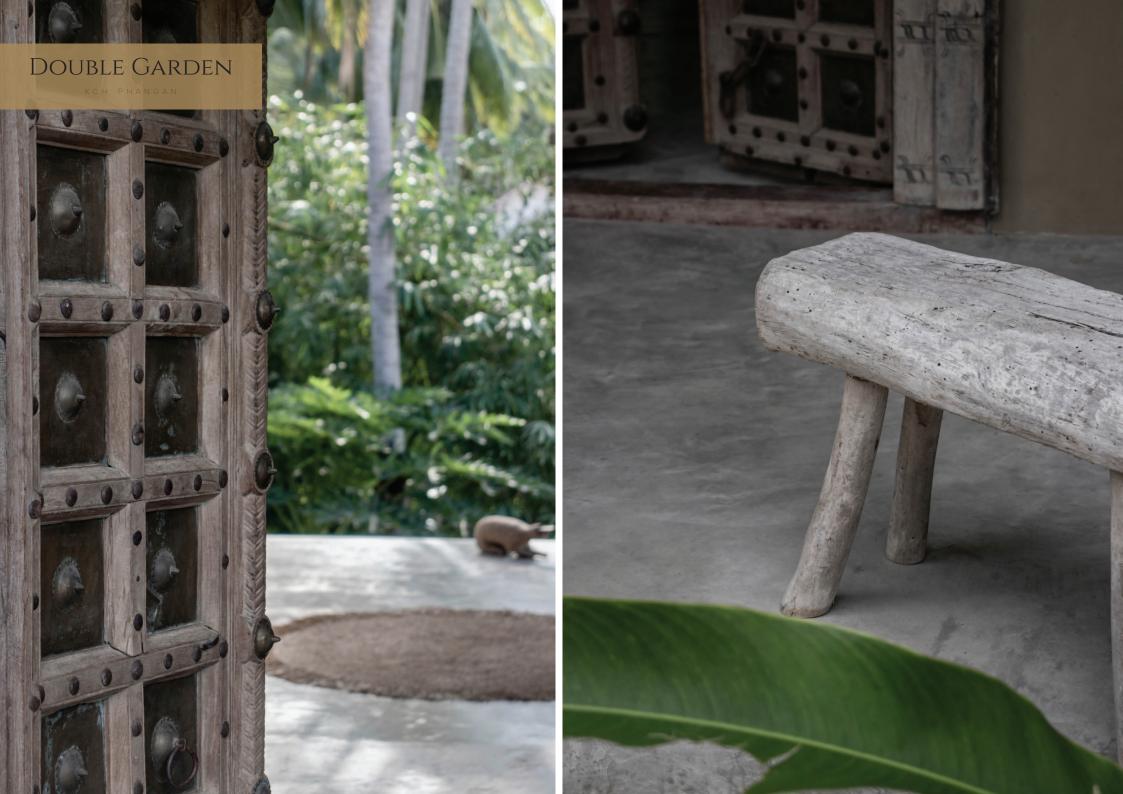

### BIOPHILIC LIFE STYLE

Embrace a harmonious way of living. The Double Garden villa embodies the principles of biophilic design, seamlessly integrating nature into every aspect of your stay. From the abundance of natural light and ventilation to the use of organic materials, textures and teak wood, every element promotes a sense of well-being and connection to the environment. The presence of lush green rooftop gardens further enhances this connection, creating a visual spectacle that soothes the senses and invites contemplation. Experience the transformative power of living in harmony with nature.

### HIGH-END Materials

Experience boutique biophilic living, where natural colours and textures blend seamlessly with thoughtful design. Every inch of this 175 m<sup>2</sup> villa showcases the finest materials and craftsmanship, creating an ambiance of refined elegance that complements the surrounding environment. From the warm teak wood accents to the hand-selected natural fabric features, no detail has been overlooked. This is a space where sophistication and comfort intertwine, offering a haven of tranquility and indulgence for the discerning traveler seeking a deeper connection with nature and harmonious design.