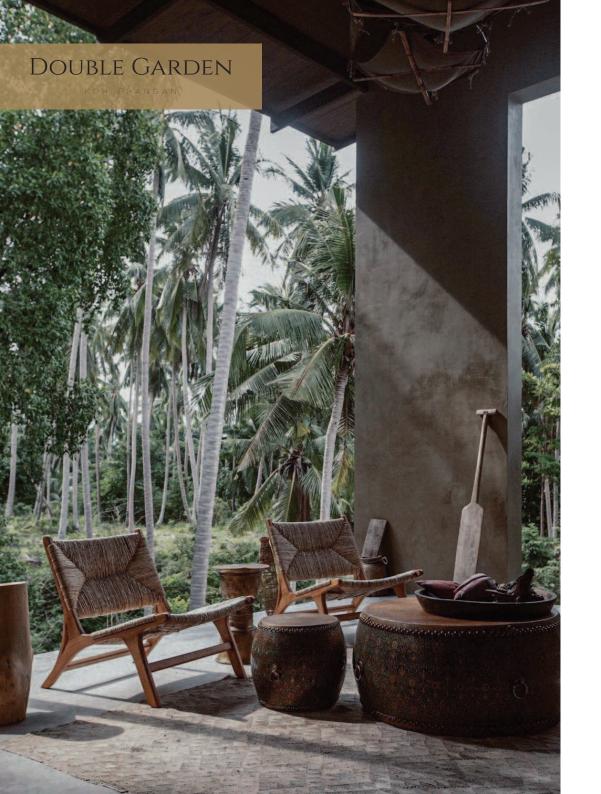

## PRIVATE Retreat

Indulge in the ultimate privacy and seclusion of this villa, part of Aran, Thailand's first biophilic boutique residential project. Nestled amidst a tropical oasis, this haven of peace and tranquility offers an escape from the crowds and distractions of everyday life. Relax in the spacious living areas, soak in the natural light, and let the stresses of the world melt away. This is your personal paradise within Aran, where you can truly be yourself.

### BIOPHILIC LIFE STYLE

Embrace a harmonious way of living. The Double Garden villa embodies the principles of biophilic design, seamlessly integrating nature into every aspect of your stay. From the abundance of natural light and ventilation to the use of organic materials, textures and teak wood, every element promotes a sense of well-being and connection to the environment. The presence of lush green rooftop gardens further enhances this connection, creating a visual spectacle that soothes the senses and invites contemplation. Experience the transformative power of living in harmony with nature.

# INVITING The Nature

Experience a blurring of boundaries. The villa's expansive 90m<sup>2</sup> living area, boasting 4.5-meter ceilings, dissolves the lines between indoors and out, inviting the lush tropical landscape to become an integral part of your experience. The open-concept design allows the gentle breeze, the sounds of nature, and the vibrant colours of the surroundings to fill every corner of the space. This is a sanctuary where you can truly reconnect with the beauty and serenity of Koh Phangan, feeling the pulse of the island in every moment.