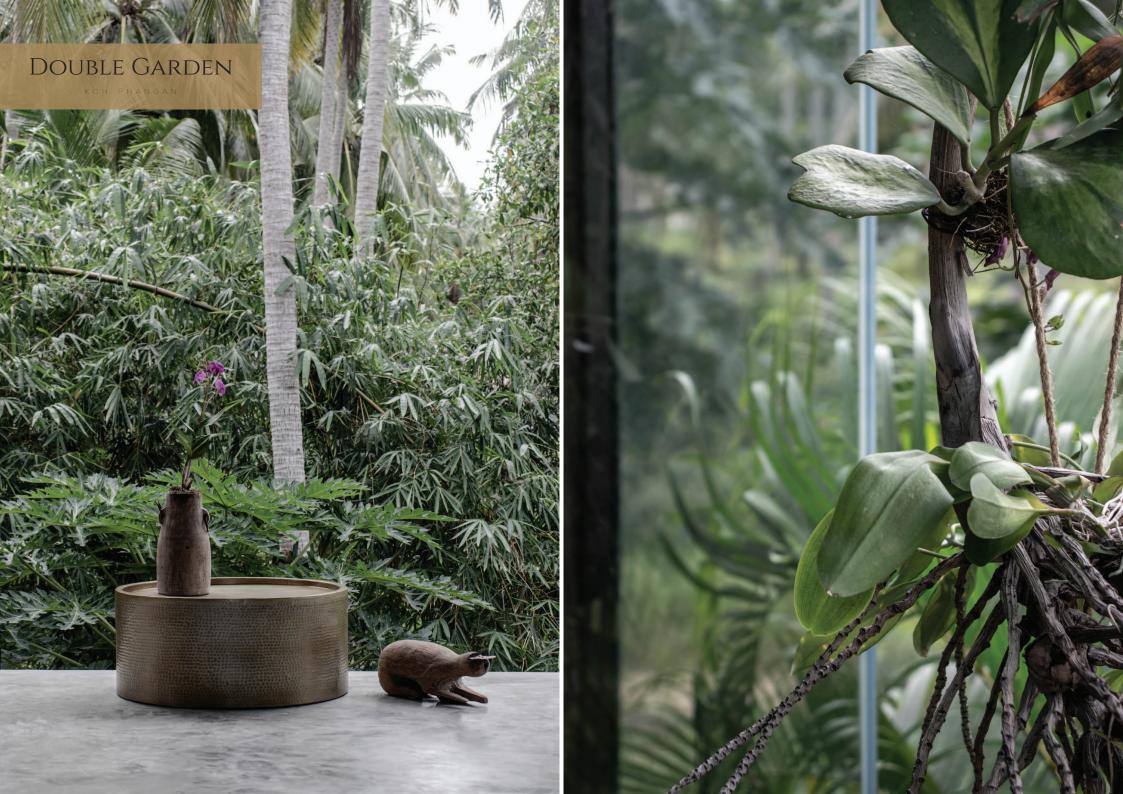

### BIOPHILIC LIFE STYLE

Embrace a harmonious way of living. The Double Garden villa embodies the principles of biophilic design, seamlessly integrating nature into every aspect of your stay. From the abundance of natural light and ventilation to the use of organic materials, textures and teak wood, every element promotes a sense of well-being and connection to the environment. The presence of lush green rooftop gardens further enhances this connection, creating a visual spectacle that soothes the senses and invites contemplation. Experience the transformative power of living in harmony with nature.

# INVITING The Nature

Experience a blurring of boundaries. The villa's expansive 90m<sup>2</sup> living area, boasting 4.5-meter ceilings, dissolves the lines between indoors and out, inviting the lush tropical landscape to become an integral part of your experience. The open-concept design allows the gentle breeze, the sounds of nature, and the vibrant colours of the surroundings to fill every corner of the space. This is a sanctuary where you can truly reconnect with the beauty and serenity of Koh Phangan, feeling the pulse of the island in every moment.